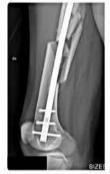

#### Tissue Reapair

- Bones
- Muscles
- Tendons
- Cartilage
- Nerves
- OSTEOPOROSIS