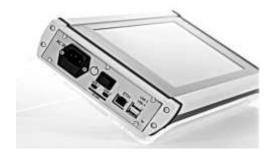

#### A PURE digital signal

The fruit of Italian research, LIMFA © Therapy is a medical device for non-invasive cellular stimulation, through ultra-weak, complex and patented magneto-electric fields which, by entering into bio-resonance with cellular ions, are able to accelerate self-repair cell with an average efficacy, scientifically proven, of 80%.

To get the most out of LIMFA® Therapy sequences, the signal must reach the cells without electromagnetic noise and that is why we have developed an electromedical computer capable of emitting digital signals free of 99% electromagnetic noise. This led the LIMFA® device to therapeutic efficacy never previously achieved in rehabilitation.