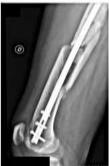

#### Tissue Reapair

- Bones
- Muscles
- Tendons
- Cartilage
- Nerves
- OSTEOPOROSIS