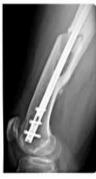

#### Tissue Reapair

- Bones
- Muscles
- Tendons
- Cartilage
- Nerves
- OSTEOPOROSIS